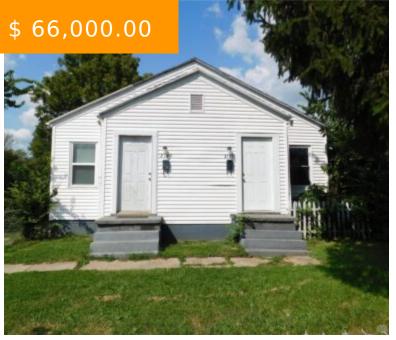

# 2149 CADIE AVE, DAYTON, OH 45414, USA

https://www.flourishteam.com

2149 Cadie Ave, Dayton, OH 45414,

Great Investment Opportunity! Currently vacant but previously rented for \$415 and \$425. So much potential with this 1 bdrm, 1 bath on each side. One side has finished attic space that could be used as a kids room or for storage. Includes a detached garage. Great back deck off of...

#### **BASIC FACTS**

**Date added:** 11/04/21 **Post Updated:** 2021-11-04 20:03:28

Type: 2-4 Units Status: Active

Bedrooms: 2 Bathrooms: 2

Baths Full: 2 Area: 1421 sq ft

**Acres:** 0.1194 **Lot size:** 5201 sq ft

#### **PROPERTY DETAILS**

**Lot Dimensions:** 5201 SQ FT **Parcel Number:** E21 17601A0064

Construction Type: Aluminum, Vinyl Subdivision Name: Dixie Heights

Distressed Property: None Transaction Type: Sale