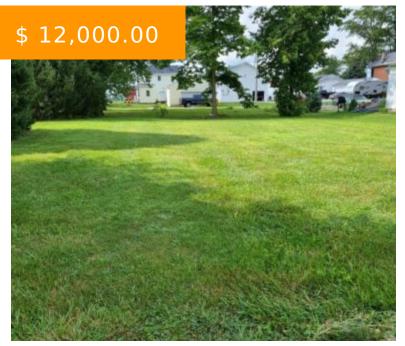

# 216 ORCHARD ST, WEST MANCHESTER, OH 45382, USA

https://www.flourishteam.com

216 Orchard St, West Manchester, OH 45382, USA

Very nice .20 acre lot ready for you to build your dream home. City utilities at street. Some mature trees on east side of property. An alley runs along east and south side of property. Great location!

#### **PROPERTY FEATURES**

Land Features: Corner Lot Utilities: Utilities at Street

Road Type: Street Frontage: 70 feet

Timber: Trees