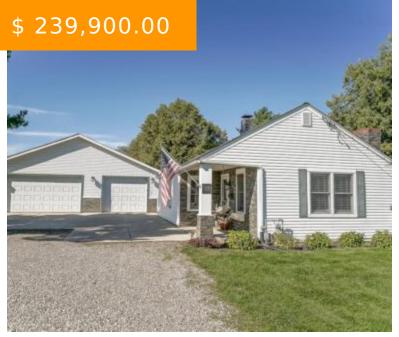

# 218 E CENTER ST, FARMERSVILLE, OH 45325, USA

https://www.flourishteam.com

218 E Center St, Farmersville, OH 45325, USA

Charming, updated home with rental income opportunity. Rent out the 17x15 studio apartment located on the backside of the garage. It has a living space with kitchen, full bathroom and laundry hook ups. Drink morning coffee on the front porch swing and grill out under the back Pergola. The kitchen...

- 3 beds
- 1 bath
- Single Family

## **BASIC FACTS**

**Date added:** 11/04/21 **Post Updated:** 2021-11-22 09:33:03

Type: Single Family Status: Active

Bedrooms: 3 Bathrooms: 1

Baths Full: 1 Area: 996 sq ft

**Acres:** 0.6200 **Year built:** 1920