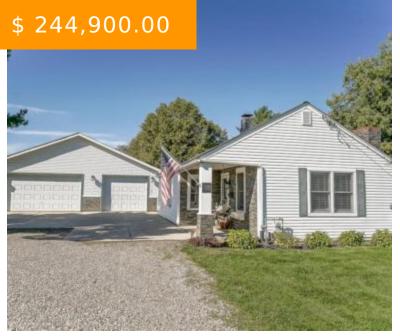

# 218 E CENTER ST, FARMERSVILLE, OH 45325, USA

https://www.flourishteam.com

218 E Center St, Farmersville, OH 45325, USA

Charming, updated home with rental income opportunity. Rent out the 17x15 studio apartment located on the backside of the garage. It has a living space with kitchen, full bathroom and laundry hook ups. Drink morning coffee on the front porch swing and grill out under the back Pergola. The kitchen...

## **BASIC FACTS**

**Date added:** 11/04/21 **Post Updated:** 2021-11-04 21:48:10

Type: Single Family Status: Active

Bedrooms: 3 Bathrooms: 1

**Baths Full:** 1 **Area:** 996 sq ft

**Acres:** 0.6200 **Year built:** 1920

# **PROPERTY DETAILS**

**Lot Dimensions:** . Parcel Number: F23 00107 0040

Construction Type: Stone Levels: 1 Story

Transaction Type: Sale