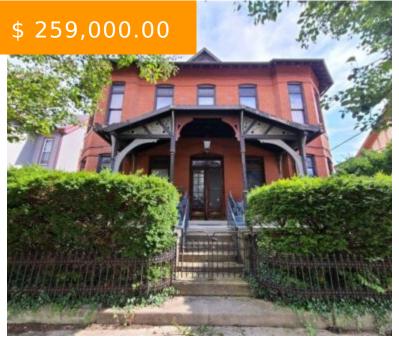

# 218 N BARRON ST, EATON, OH 45320, USA

https://www.flourishteam.com

218 N Barron St, Eaton, OH 45320,

Breathtaking Victorian Italianate home that has original quality woodwork and built-in cabinetry throughout this historic home. Passing thru the original wrought iron fence enter the 41ft long hallway and admire the ladies and gentleman's twin parlors. The Gothic décor is uniquely showcased in this home zoned both residential & commercial....

- 4 beds
- 2 baths
- Single Family

## **BASIC FACTS**

**Date added:** 11/04/21 **Post Updated:** 2021-11-04 20:13:03

**Type:** Single Family **Status:** Active

Bedrooms: 4 Bathrooms: 2

Baths Full: 2 Area: 3658 sq ft

**Acres:** 0.2115 **Lot size:** 9212 sq ft