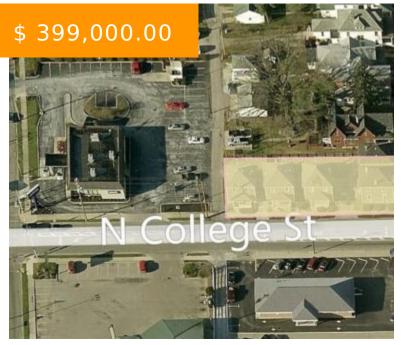

# 218 N COLLEGE ST, PIQUA, OH 45356, USA

https://www.flourishteam.com

218 N College St, Piqua, OH 45356, USA

1/4 acre of income producing property in a prime retail redevelopment area. Adjacent properties are also available for larger development area. Currently there are 5 single family rental units on the property, 4 of which are rented providing a cash flow until development commences. Located in a neighborhood retail area,...