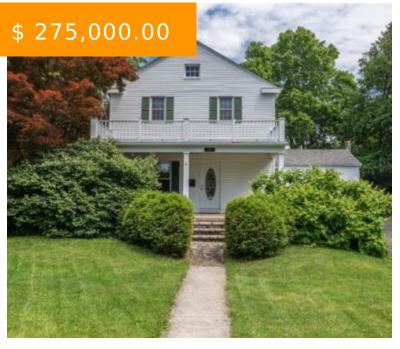

# 219 W XENIA DR, FAIRBORN, OH 45324, USA

https://www.flourishteam.com

219 W Xenia Dr, Fairborn, OH 45324, USA

One of a kind Historic property nestled in a beautifully landscaped 1 acre lot. Known as "Mill Pond Acre" (formerly known as The Armstrong Homestead) it recently been operated as a B&B and could be home office w/in-law suite, Air B&B-possibilities are as endless as your imagination. Main house...

- 4 beds
- 4 baths
- Single Family

#### **BASIC FACTS**

**Date added:** 11/04/21 **Post Updated:** 2021-11-26 19:29:10

**Type:** Single Family **Status:** Active

Bedrooms: 4 Bathrooms: 4

Baths Full: 3 Baths Half: 1

**Area:** 1891 sq ft **Acres:** 0.9850

**Lot size:** 42907 sq ft **Year built:** 1920

MLS #: 841671 Listing Contract Date: 2021-06-09