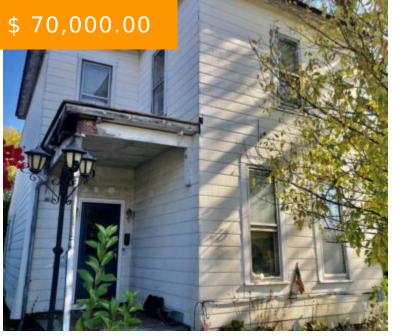

# 22 N MILLER ST, CEDARVILLE, OH 45314, USA

https://www.flourishteam.com

22 N Miller St, Cedarville, OH 45314, USA

This home has been badly hoarded and paths have been created to walk through the property but there is not enough money in the estate to have it cleared out and still forced to sell by court order. All contents will transfer incl: furnishings, antiques, housewares, etc. 2 Car garage...

# **PROPERTY DETAILS**

Lot Dimensions: .18 acre Parcel Number: D12000100030010300

Construction Type: Vinyl, Wood Levels: 2 Story

Ownership: Estate/Guardianship Transaction Type: Sale