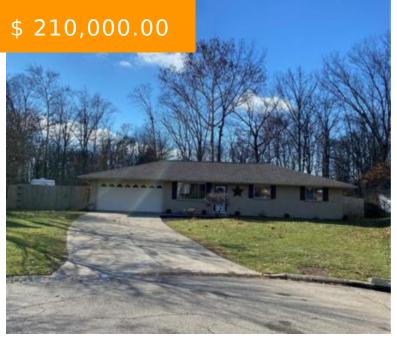

# 2201 GAYWOOD PL, DAYTON, OH 45414, USA

https://www.flourishteam.com

2201 Gaywood Pl, Dayton, OH 45414,

You don't wanna miss this! Secluded cul-de-sac setting in Vandalia school district! Convenient floor plan with updates including 200 amp electric service 2021, tankless water heater, high efficiency furnace, roof 2015. concrete patio and Hot tub! Large fenced in backyard with no rear neighbors and additional Storage shed. Close...

- 3 beds
- 2 baths
- Single Family

#### **BASIC FACTS**

**Date added:** 12/06/21 **Post Updated:** 2021-12-09 19:09:11

Type: Single Family Status: Active

Bedrooms: 3 Bathrooms: 2

Baths Full: 2 Year built: 1964

MLS #: 854615 Listing Contract Date: 2021-12-06