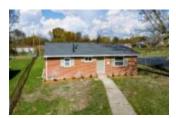

# \$ 109,900.00

What a cute fully remodeled brick ranch just north of Dayton! Huge detached garage and private, end-of-the-street location, just minutes from Interstate-75 for an easy commute, north or south. The interior has been taken down to the studs and rebuilt including flooring, electric, plumbing, the full bathroom with custom tub/shower...

### **BASIC FACTS**

| Date added: 11/18/21              | Post Updated: 2021-11-29 19:27:09 |
|-----------------------------------|-----------------------------------|
| Type: Single Family               | Status: Active                    |
| Bedrooms: 2                       | Bathrooms: 1                      |
| Baths Full: 1                     | <b>Area:</b> 825 sq ft            |
| Acres: 0.2311                     | <b>Lot size:</b> 10067 sq ft      |
| Year built: 1950                  | MLS #: 853406                     |
| Listing Contract Date: 2021-11-17 |                                   |

#### **PROPERTY DETAILS**

| Lot Dimensions: 25x33     | Parcel Number: E21 01003 0019 |
|---------------------------|-------------------------------|
| Construction Type: Brick  | Levels: 1 Story               |
| Distressed Property: None | Transaction Type: Sale        |