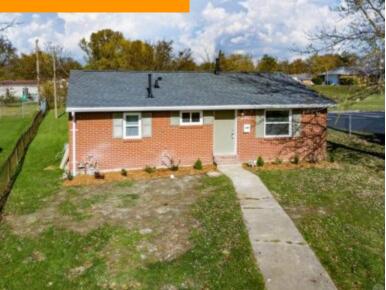

# \$ 109,900.00

What a cute fully remodeled brick ranch just north of Dayton! Huge detached garage and private, end-of-the-street location, just minutes from Interstate-75 for an easy commute, north or south. The interior has been taken down to the studs and rebuilt including flooring, electric, plumbing, the full bathroom with custom tub/shower...

### **BASIC FACTS**

| Date added: 11/18/21              | Post Updated: 2021-11-29 19:27:09 |
|-----------------------------------|-----------------------------------|
| Type: Single Family               | Status: Active                    |
| Bedrooms: 2                       | Bathrooms: 1                      |
| Baths Full: 1                     | <b>Area:</b> 825 sq ft            |
| Acres: 0.2311                     | <b>Lot size:</b> 10067 sq ft      |
| Year built: 1950                  | MLS #: 853406                     |
| Listing Contract Date: 2021-11-17 |                                   |

#### **PROPERTY DETAILS**

| Lot Dimensions: 25x33     | Parcel Number: E21 01003 0019 |
|---------------------------|-------------------------------|
| Construction Type: Brick  | Levels: 1 Story               |
| Distressed Property: None | Transaction Type: Sale        |