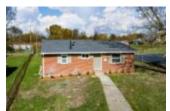

# \$ 109,900.00

What a cute fully remodeled brick ranch just north of Dayton! Huge detached garage and private, end-of-the-street location, just minutes from Interstate-75 for an easy commute, north or south. The interior has been taken down to the studs and rebuilt including flooring, electric, plumbing, the full bathroom with custom tub/shower...

### **BASIC FACTS**

| Date added: 11/18/21              | Post Updated: 2021-11-29 19:27:09 |
|-----------------------------------|-----------------------------------|
| Type: Single Family               | Status: Active                    |
| Bedrooms: 2                       | Bathrooms: 1                      |
| Baths Full: 1                     | <b>Area:</b> 825 sq ft            |
| Acres: 0.2311                     | <b>Lot size:</b> 10067 sq ft      |
| Year built: 1950                  | MLS #: 853406                     |
| Listing Contract Date: 2021-11-17 |                                   |

#### **PROPERTY DETAILS**

| Lot Dimensions: 25x33     | Parcel Number: E21 01003 0019 |
|---------------------------|-------------------------------|
| Construction Type: Brick  | Levels: 1 Story               |
| Distressed Property: None | Transaction Type: Sale        |