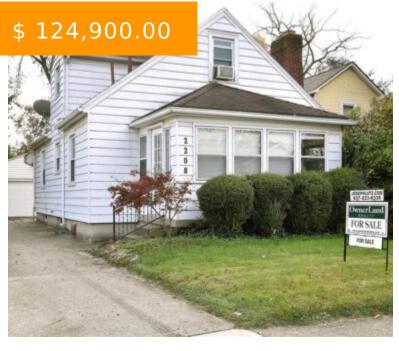

# 2208 PATTERSON RD, DAYTON, OH 45420, USA

https://www.flourishteam.com

2208 Patterson Rd, Dayton, OH 45420, USA

Bring offers on this reasonably priced 3 bdrm, 2 bath, low-maintenance Belmont home. Best price on a 3bd/2ba in Belmont-Kettering. Lots of closet space. Features a large enclosed front porch, large basement/rec room, and huge 2 1/2 car garage. Ready for your finishing touches. Sold as-is. Appliances stay.

- 3 beds
- 2 baths
- Single Family

#### **BASIC FACTS**

**Date added:** 11/05/21 **Post Updated:** 2021-11-29 19:38:24

**Type:** Single Family **Status:** Active

Bedrooms: 3 Bathrooms: 2

**Baths Full:** 2 **Area:** 1079 sq ft

**Acres:** 0.1010 **Lot size:** 4400 sq ft