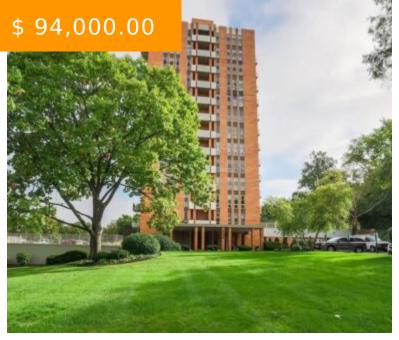

# 2230 S PATTERSON BLVD, DAYTON, OH 45409, USA

https://www.flourishteam.com

2230 S Patterson Blvd, Dayton, OH 45409, USA

Luxury High Rise Condo that sits atop one of Dayton's highest points, giving a breathtaking view of Dayton, surrounding wooded areas, and magnificent sunsets. In addition to the captivating view, the condo offers multiple amenities: outdoor pool furnished for comfort with tables, chairs, and a grill; Penthouse, beautifully furnished for...

## **BASIC FACTS**

**Date added:** 11/04/21 **Post Updated:** 2021-11-17 09:23:26

**Type:** Condominium **Status:** Active

Bedrooms: 1 Bathrooms: 1

Baths Full: 1 Area: 851 sq ft

**Acres:** 0.0100 **Lot size:** 436 sq ft

### **PROPERTY DETAILS**

Lot Dimensions: condo Parcel Number: N64 50101 0097

**Construction Type:** Brick,Other **Levels:** 1 Story

Subdivision Name: Carillon House Condo Distressed Property: None

**Transaction Type:** Sale