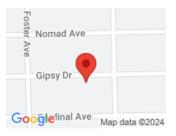

# 2238 GIPSY DR, DAYTON, OH 45414, USA

2238 Gipsy Dr, Dayton, OH 45414, USA

- 3 beds
- 1 bath
- Single Family

### **LOCATION DETAILS**

| County Or Parish: Montgomery                                          | School District: Northridge |
|-----------------------------------------------------------------------|-----------------------------|
| <b>Directions:</b> From Needmore Rd. North on Dixie to right on Gipsy | Zoning: Residential         |