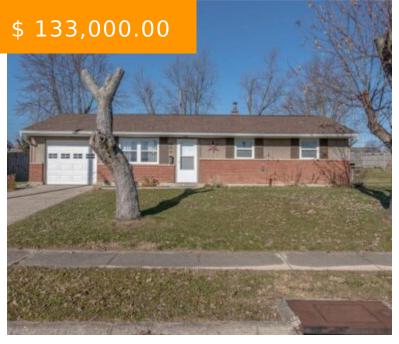

# 224 FOOTHILL DR, BROOKVILLE, OH 45309, USA

https://www.flourishteam.com

224 Foothill Dr. Brookville, OH 45309, USA

Experience single story living in this cozy, fenced yard cottage in Brookville! The fully fenced rear yard is perfect for entertaining family and friends or the beloved pets! The mechanical updates include AC unit, flooring, exterior doors, garage door, roof, shed, and windows. This home is perfect for the first...

- 3 beds
- 2 baths
- Single Family

#### **BASIC FACTS**

**Date added:** 12/06/21 **Post Updated:** 2021-12-06 21:25:05

**Type:** Single Family **Status:** Active

Bedrooms: 3 Bathrooms: 2

Baths Full: 1 Baths Half: 1

**Area:** 925 sq ft **Acres:** 0.1700