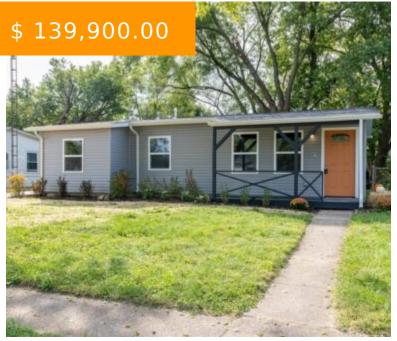

# 226 PRENTICE DR, NEW CARLISLE, OH 45344, USA

https://www.flourishteam.com

226 Prentice Dr, New Carlisle, OH 45344,

A practically brand new build in the very sought after town of New Carlisle. Nestled in the heart of New Carlisle sits this fully renovated, down to the studs, 3 bed 1 bath home! As you walk through your bold and beautiful rustic front door, you're met with an abundance...

#### **BASIC FACTS**

**Date added:** 11/04/21 **Post Updated:** 2021-11-04 21:21:14

Type: Single Family Status: Active

Bedrooms: 3 Bathrooms: 1

Baths Full: 1 Area: 1080 sq ft

**Acres:** 0.1433 **Lot size:** 6240 sq ft

#### **CALL US NOW**

Phone: (937) 637-7333

Address: 1210 Meadow Bridge Drive, Suite C, Beavercreek, OH 45434

Construction Type: Vinyl Levels: 1 Story

**Subdivision Name:** Northwood Sub **Distressed Property:** None