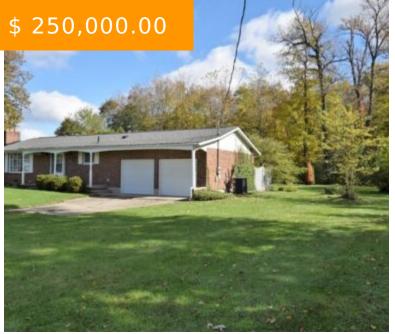

# 2270 EBERSOLE RD, SPRINGFIELD, OH 45502, USA

https://www.flourishteam.com

2270 Ebersole Rd, Springfield, OH 45502 USA

You will not find a more serene back yard to sit, relax and enjoy the beautiful landscaping and changing color of the leaves on the wooded 5.85 acreage! Absolutely gorgeous! Trails for walking and enjoying nature at its best! The charming all brick ranch home(located on the front 1 acre)...

#### **BASIC FACTS**

**Date added:** 11/05/21 **Post Updated:** 2021-12-02 19:27:16

**Type:** Single Family **Status:** Active

Bedrooms: 3 Bathrooms: 1

Baths Full: 1 Area: 1350 sq ft

**Acres:** 6.9400 **Lot size:** 302306 sq ft

#### **PROPERTY DETAILS**

Lot Dimensions: IRR Parcel Number: 0500600036000069

Construction Type: Brick Levels: 1 Story

Subdivision Name: Mrs Distressed Property: None