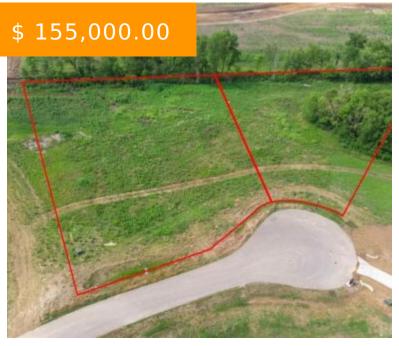

# 2276 PRESLEY CT, LEBANON, OH 45036, USA

https://www.flourishteam.com

2276 Presley Ct, Lebanon, OH 45036, USA

Beautiful build to suit lot! Ready for your luxurious home, reach out today for more details!

#### **BASIC FACTS**

**Date added:** 11/04/21 **Post Updated:** 2021-11-12 19:59:14

**Type:** Single Family Lot **Status:** Active

Acres: 1.6107 MLS #: 844443

**Listing Contract Date:** 2021-07-12

#### **PROPERTY DETAILS**

**Lot Dimensions:** . **Subdivision Name:** Country Crk Est2

Aerial YN: 1 Distressed Property: None

**Transaction Type:** Sale