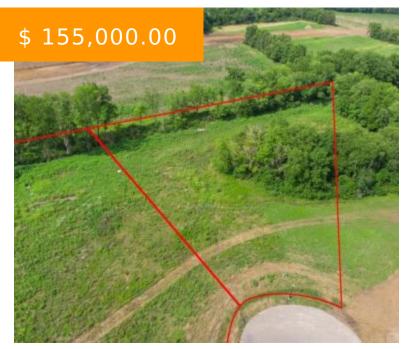

# 2276 PRESLEY CT, LEBANON, OH 45036, USA

https://www.flourishteam.com

2276 Presley Ct, Lebanon, OH 45036, USA

Beautiful build to suit lot! Ready for your luxurious home, access already in place, reach out today for more details!

#### **BASIC FACTS**

**Date added:** 11/04/21 **Post Updated:** 2021-11-12 19:59:08

**Type:** Single Family Lot **Status:** Active

**Acres:** 1.3458 **Lot size:** 70162 sq ft

**MLS #:** 8444445 **Listing Contract Date:** 2021-07-12

#### **PROPERTY DETAILS**

**Lot Dimensions:** . Parcel Number: 08152330010

Distressed Property: None Transaction Type: Sale