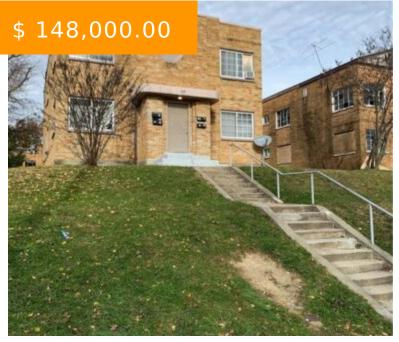

# 229 VICTOR AVE, DAYTON, OH 45405, USA

https://www.flourishteam.com

229 Victor Ave, Dayton, OH 45405,

Great investment opportunity on this well maintained 4 unit property. Each unit is 1 bedroom and 1 bath. Units rent for \$495, \$495, \$499 with unit 4 currently vacant and being marketed at \$500. Tenants pay for electric and gas, landlord pays water and trash.

- 4 beds
- 4 baths
- 2-4 Units

#### **BASIC FACTS**

**Date added:** 11/29/21 **Post Updated:** 2021-12-06 19:34:04

Type: 2-4 Units Status: Active

Bedrooms: 4 Bathrooms: 4

Baths Full: 4 Area: 4540 sq ft

**Acres:** 0.2600 **Lot size:** 11326 sq ft

#### **PROPERTY DETAILS**

Lot Dimensions: Parcel Number: R72 07010 0023

Construction Type: Brick Subdivision Name: City/Dayton

Distressed Property: None Transaction Type: Sale