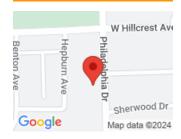

#### **LOCATION DETAILS**

County Or Parish: Montgomery School District: Dayton

**Directions:** 35 to north on James H. **Zoning:** 

Mcgee. North on Philadelphia. Residential, Business, Commercial, Multiple, Office