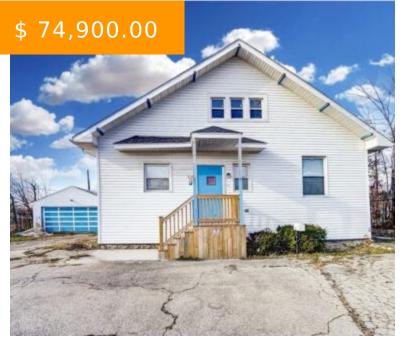

# 2301 PHILADELPHIA DR, DAYTON, OH 45406, USA

https://www.flourishteam.com

2301 Philadelphia Dr, Dayton, OH 45406, USA

Great location! Zoned (T) Transitional - which includes but not limited to: Residential, group residential, Community facilities, Educational, Recreation, Office, Retail. Most recently has been used as a Day Care. Updates include, paint, flooring, kitchenette, windows, doors, decking, smoke/fire system. Needs some rehab.

## **BASIC FACTS**

**Date added:** 12/09/21 **Post Updated:** 2021-12-09 22:33:10

Type: Investment Status: Active

Bathrooms: 3 Baths Half: 3

**Area:** 3996 sq ft **Acres:** 0.2755

**Lot size:** 12001 sq ft **Year built:** 1910