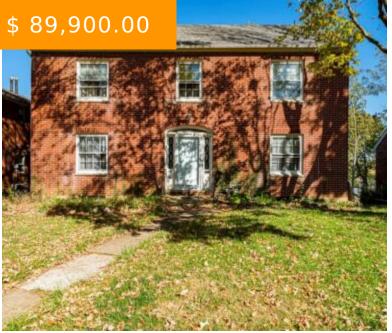

# 2315 WYOMING ST, DAYTON, OH 45410, USA

https://www.flourishteam.com

2315 Wyoming St, Dayton, OH 45410, USA

Rare find in Dayton! Fully wrapped brick 2 story on a dead-end street, low traffic! Spacious 4 bedroom 2 full baths w/almost 2000 sqft of living space - not including basement. First floor Master w/attached master bath, walk-in closet, and built in shelving. Spacious living room has wood burning fireplace...