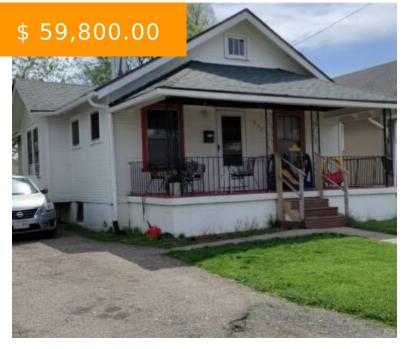

# 232 BROOKLYN AVE, DAYTON, OH 45417, USA

https://www.flourishteam.com

232 Brooklyn Ave, Dayton, OH 45417, USA

Investment Opportunity!! Two bedrooms one bath single story with basement. Currently rented on section 8 and resident has been there for 20 plus years. New roof in 2020, furnace in 2019 and painted in 2015.

- 2 beds
- 1 bath
- Investment

#### **BASIC FACTS**

**Date added:** 11/04/21 **Post Updated:** 2021-11-04 12:56:21

Type: Investment Status: Active

Bedrooms: 2 Bathrooms: 1

Baths Full: 1 Area: 816 sq ft

**Acres:** 0.1125 **Lot size:** 4901 sq ft