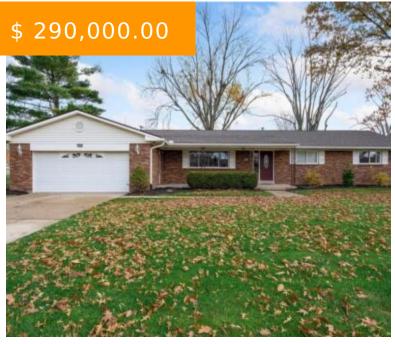

# 2340 BANYON DR, DAYTON, OH 45431, USA

https://www.flourishteam.com

2340 Banyon Dr, Dayton, OH 45431, USA

You will fall in love with this gorgeous remodeled, move in ready home in Beavercreek! Beautiful new kitchen in 2020 opens into family room and living room & features granite counters, custom cabinetry w/soft close, pot filler, tile backsplash, 8' island w/seating, coffee station, under & over cabinet lighting, USB...

#### **BASIC FACTS**

**Date added:** 11/20/21 **Post Updated:** 2021-11-20 17:21:02

**Type:** Single Family **Status:** Active

Bedrooms: 3 Bathrooms: 3

Baths Full: 2 Baths Half: 1

**Area:** 1977 sq ft **Acres:** 0.4593

**Lot size:** 20005 sq ft **Year built:** 1966

MLS #: 853627 Listing Contract Date: 2021-11-18