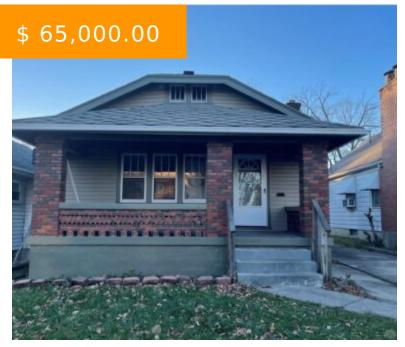

# 2341 RUGBY RD, DAYTON, OH 45406, USA

https://www.flourishteam.com

2341 Rugby Rd, Dayton, OH 45406,

3 Bedroom 1.5 bath Vinyl sided home with detached 1 car garage. Previously rented for \$750. With a little TLC this property would make a great starter home or a solid investment property.

#### **BASIC FACTS**

**Date added:** 11/25/21 **Post Updated:** 2021-11-25 02:27:03

Type: Single Family Status: Active

Bedrooms: 3 Bathrooms: 2

Baths Full: 1 Baths Half: 1

**Area:** 1064 sq ft **Acres:** 0.1083

# **PROPERTY DETAILS**

Lot Dimensions: 36X131 Parcel Number: R72 11201 0012

Construction Type: Vinyl Levels: 1 Story

Subdivision Name: City/Dayton Rev Distressed Property: None

**Transaction Type:** Sale