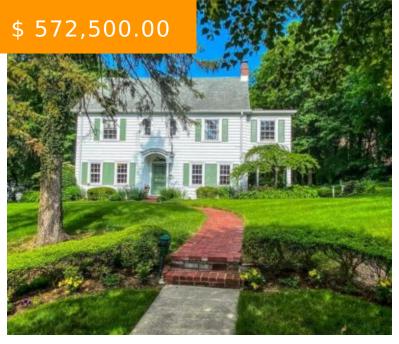

# 236 RUBICON RD, DAYTON, OH 45409, USA

https://www.flourishteam.com

236 Rubicon Rd, Dayton, OH 45409,

Stately Three Story home with basement in the Heart of Oakwood situated on an enviable lot landscaped & tended to by a Master Gardener...6 BR, 4.5 baths(all updated)....Crown Molding in Living Rm and Family Rm..Architectural detail Relief above stunning Fireplace mantel..Nine Foot Ceilings Add to Open feeling on 1st floor!...

- 6 beds
- 5 baths
- Single Family

## **BASIC FACTS**

**Date added:** 11/04/21 **Post Updated:** 2021-11-30 20:04:09

**Type:** Single Family **Status:** Active

**Bedrooms:** 6 **Bathrooms:** 5

Baths Full: 4 Baths Half: 1

**Area:** 3750 sq ft **Acres:** 0.5246