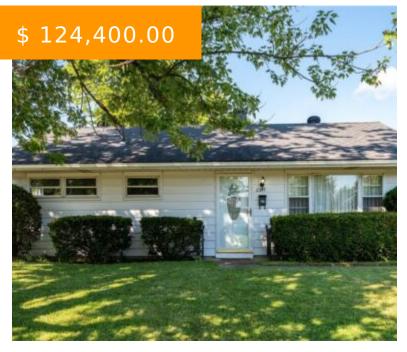

# 2377 EDENHILL AVE, DAYTON, OH 45420, USA

https://www.flourishteam.com

2377 Edenhill Ave, Dayton, OH 45420, USA

Fresh and Charming! Welcome to 2377 Edenhill Ave. This home is ready for its new owner and features new carpeting and fresh paint throughout. The home features two bedrooms but was originally built as a three bedroom (can be converted back). The home is larger than it appears featuring two...

#### **BASIC FACTS**

**Date added:** 11/20/21 **Post Updated:** 2021-11-22 10:32:03

Type: Single Family Status: Active

Bedrooms: 2 Bathrooms: 1

Baths Full: 1 Area: 1032 sq ft

**Acres:** 0.1700 **Lot size:** 7405 sq ft