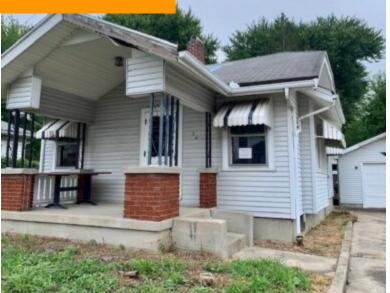

# \$ 34,900.00

This frame and vinyl bungalow is larger than it looks with 1,012 square feet of living space per PRC and features 2 comfortable bedrooms, living room, kitchen with eat in area, unfinished basement and 1 car detached garage. Property being sold in AS IS condition. Cash offers only. Mold present....

24 S State St, Brookville, OH 45309, USA

- 2 beds
- 1 bath
- Single Family

### **BASIC FACTS**

| Date added: 11/04/21              | Post Updated: 2021-12-06 20:13:11 |
|-----------------------------------|-----------------------------------|
| Type: Single Family               | Status: Active                    |
| Bedrooms: 2                       | Bathrooms: 1                      |
| Baths Full: 1                     | <b>Area:</b> 1012 sq ft           |
| Acres: 0.1350                     | Lot size: 5881 sq ft              |
| Year built: 1935                  | MLS #: 847391                     |
| Listing Contract Date: 2021-08-17 |                                   |