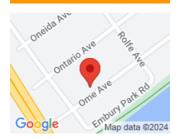

# 2415 OME AVE, DAYTON, OH 45414, USA

2415 Ome Ave, Dayton, OH 45414, USA

https://www.flourishteam.com

# **LOCATION DETAILS**

| County Or Parish: Montgomery                 | School District: Northridge |
|----------------------------------------------|-----------------------------|
| Directions: N. Dixie Dr. to east on Neva Dr. | Zoning: Residential         |
| to right on Susannah Ave to left on Ome Ave. |                             |