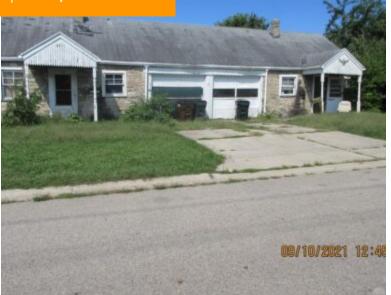

# \$ 19,900.00

Two, one bedroom units with attached 1 car garages. Both units need extensive repairs and upgrades, not currently habitable. Great potential investment.

- 1 bed
- 1 bath
- 2-4 Units

# **BASIC FACTS**

| Date added: 11/25/21              | Post Updated: 2021-12-06 19:38:09 |
|-----------------------------------|-----------------------------------|
| Type: 2-4 Units                   | Status: Active                    |
| Bedrooms: 1                       | Bathrooms: 1                      |
| Baths Full: 1                     | <b>Area:</b> 572 sq ft            |
| Acres: 0.1224                     | Lot size: 5332 sq ft              |
| Year built: 1943                  | MLS #: 854112                     |
| Listing Contract Date: 2021-11-24 |                                   |

#### **PROPERTY DETAILS**

| Lot Dimensions: 10650 SQFT            | Parcel Number: E21 17306 0105 |
|---------------------------------------|-------------------------------|
| Construction Type: Brick, Vinyl, Wood | Subdivision Name: Embury Park |
| Distressed Property: Foreclosure      | Transaction Type: Sale        |

# **PROPERTY FEATURES**

| Basement: Partial, Unfinished | Heating: Forced Air, Natural Gas |
|-------------------------------|----------------------------------|
| Cooling: None                 | Garage: 1 Car, Attached          |