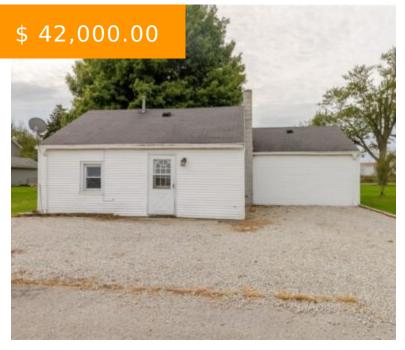

# 2467 RAILROAD ST, GREENVILLE, OH 45331, USA

https://www.flourishteam.com

2467 Railroad St, Greenville, OH

Country 2 bed/1 bath home on a quiet circle street in Arcanum School District. The home has built-in cabinets in the living area, a spacious eat-in kitchen, full bath/utility room, and bedrooms with plentiful closet space. Large gravel parking area, yard, and 2 storage sheds. Newer plasterwork, vinyl & tile...

#### **BASIC FACTS**

**Date added:** 11/04/21 **Post Updated:** 2021-11-19 11:15:27

**Type:** Single Family **Status:** Active

Bedrooms: 2 Bathrooms: 1

Baths Full: 1 Area: 1000 sq ft

**Acres:** 0.1478 **Lot size:** 6438 sq ft

# **PROPERTY DETAILS**

Lot Dimensions: .147 Parcel Number: D81121009010110700

Construction Type: Vinyl Levels: 1 Story