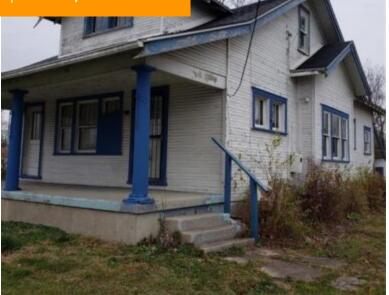

# \$ 139,900.00

2520 Harshman Rd, Dayton, OH 45424, USA

being sold as is perfect for rezoning to multifamily and developing there is another property that joins this site.. call for details

- 3 beds
- 2 baths
- Single Family

# **BASIC FACTS**

| Date added: 11/04/21              | Post Updated: 2021-11-04 11:56:12 |
|-----------------------------------|-----------------------------------|
| Type: Single Family               | Status: Active                    |
| Bedrooms: 3                       | Bathrooms: 2                      |
| Baths Full: 2                     | <b>Area:</b> 1368 sq ft           |
| Acres: 3.0000                     | <b>Lot size:</b> 130680 sq ft     |
| Year built: 1930                  | MLS #: 830525                     |
| Listing Contract Date: 2020-11-20 |                                   |