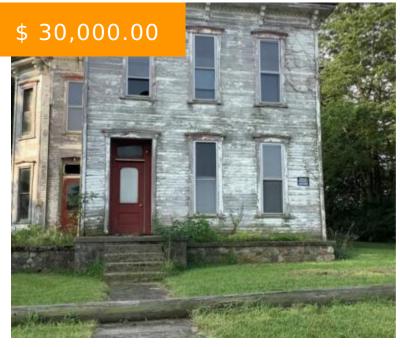

# PALESTINE, OH 45352, USA

https://www.flourishteam.com

Palestine, OH 45352, USA

If you are looking for a project that will turn into a beautifully restored home, this is the place for you. The home sits on a beautiful lot with mature trees not far from Greenville. Come and check it out.

#### **BASIC FACTS**

**Date added:** 11/04/21 **Post Updated:** 2021-11-04 17:37:35

Type: Single Family Status: Active

Bedrooms: 2 Bathrooms: 2

Baths Full: 1 Baths Half: 1

**Area:** 2816 sq ft **Acres:** 1.0800

**Lot size:** 47045 sq ft **Year built:** 1900

MLS #: 848184 Listing Contract Date: 2021-08-25