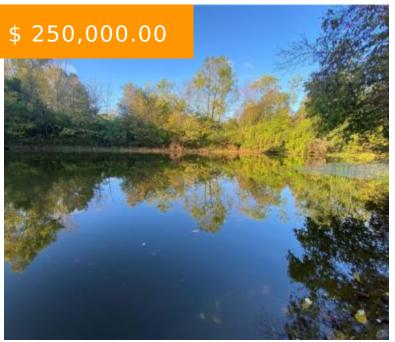

# 2586 E SPRING VALLEY PIKE, WASHINGTON TOWNSHIP, OH 45458, USA

https://www.flourishteam.com

2586 E Spring Valley Pike, Washington Township, OH 45458, USA

Gorgeous 4.791 acre lot in Washington Township featuring a spring fed pond, mature trees, and a slope that may accommodate a walk out basement. Build your dream home here!

# **PROPERTY FEATURES**

Land Features: Access, Corner Lot, Pond Utilities: City Water, Sanitary Sewer, Utilities

at Street

**Road Type:** paved **Frontage:** 553.02

Timber: yes