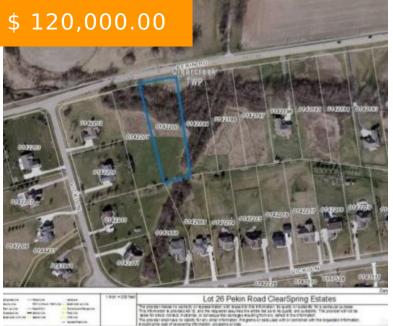

# 26 E PEKIN RD, LEBANON, OH 45036, USA

https://www.flourishteam.com

26 E Pekin Rd, Lebanon, OH 45036, USA

Private! Gorgeous location! Clearcreek Township...Springboro Schools! Lovely single-family residential lot located in Clearspring Estates. Approximately 1.47 acres. Natural gas, public water. Bring your own builder. Priced to sell! No HOA fees.

#### **BASIC FACTS**

**Date added:** 11/04/21 **Post Updated:** 2021-11-04 12:14:12

**Type:** Single Family Lot **Status:** Active

**Acres:** 1.4691 **Lot size:** 63994 sq ft

MLS #: 833642 Listing Contract Date: 2021-02-04

## **LOCATION DETAILS**

County Or Parish: Warren School District: Springboro

**Directions:** State Route 48 to East on Pekin **Zoning:** Residential

Road...the lots will be on your right, just after the entrance of ClearSpring Estates/Vicki

#### **PROPERTY DETAILS**

**Lot Dimensions:** IRR **Parcel Number:** 09281800120

**Transaction Type:** Sale

#### **PROPERTY FEATURES**

Land Features: Wooded Utilities: City Water, Natural Gas

Road Type: Public Road Frontage: 166

Timber: Yes