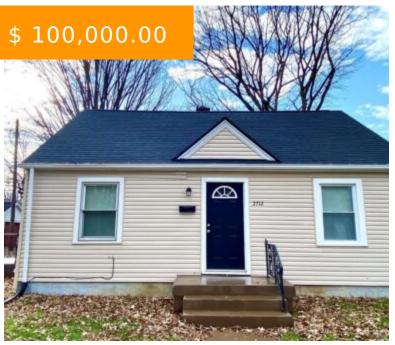

# 2712 MELBOURNE AVE, DAYTON, OH 45417, USA

https://www.flourishteam.com

2712 Melbourne Ave, Dayton, OH 45417, USA

Welcome home! This charming 3 bd has been updated inside and out. Brand new wood plank flooring/carpet throughout. Remodeled kitchen w/ SS appl, wood cabinets and granite countertops. Brand new doors, fixtures and windows. Upstairs bedroom is private and spacious. Relax in your fenced yard or on the side patio....

- 3 beds
- 1 bath
- Single Family

#### **BASIC FACTS**

**Date added:** 12/08/21 **Post Updated:** 2021-12-09 19:07:12

**Type:** Single Family **Status:** Active

Bedrooms: 3 Bathrooms: 1

Baths Full: 1 Area: 1008 sq ft

**Acres:** 0.1596 **Lot size:** 6952 sq ft