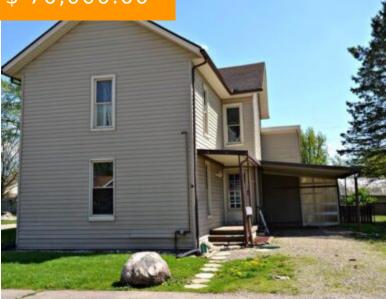

# \$ 70,000.00

If you are looking for a big house in a quite neighborhood then this one is for you. Large story with over 1900 sqft. 3 possibly 4 bedrooms and 1 remodeled bathrooms. Eat-in Kitchen and a separate dining room to be able to host those special events. Den/Office or possible...

- 3 beds
- 1 bath
- Single Family

# **BASIC FACTS**

| Date added: 11/04/21              | Post Updated: 2021-12-02 10:05:12 |
|-----------------------------------|-----------------------------------|
| Type: Single Family               | Status: Active                    |
| Bedrooms: 3                       | Bathrooms: 1                      |
| Baths Full: 1                     | <b>Area:</b> 1930 sq ft           |
| Acres: 0.1515                     | Lot size: 6600 sq ft              |
| Year built: 1900                  | MLS #: 838879                     |
| Listing Contract Date: 2021-05-03 |                                   |