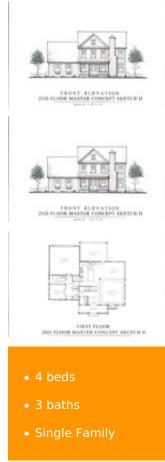

# \$ 675,000.00

FRONT ELEVATION 2ND FLOOR MASTER CONCEPT SKETCH II

Welcome to CreekSong at Meadow Lane Farm, a boutique style community featuring custom built homes in historic Lebanon. Conveniently located between the Jr High and High School and only a few miles north of downtown Lebanon. This 2 phase community offers a complete custom build experience while preserving the Homestead... 28 Meadow Ln, Lebanon, OH 45036, USA

### **BASIC FACTS**

| Date added: 11/04/21              | Post Updated: 2021-11-04 12:48:26 |
|-----------------------------------|-----------------------------------|
| Type: Single Family               | Status: Active                    |
| Bedrooms: 4                       | Bathrooms: 3                      |
| Baths Full: 2                     | Baths Half: 1                     |
| Year built: 2021                  | MLS #: 839141                     |
| Listing Contract Date: 2021-05-05 |                                   |