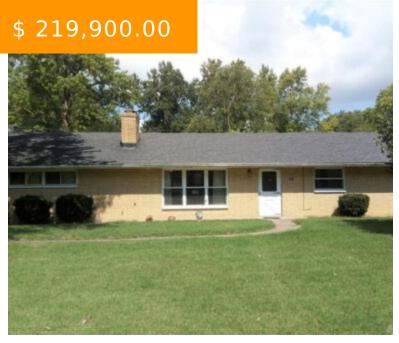

# 281 JENNY LN, DAYTON, OH 45459, USA

https://www.flourishteam.com

281 Jenny Ln, Dayton, OH 45459, USA

Location - Location - Location! This 4 bedroom 1.5 bath brick ranch on nice size lot features living room, gas fire place, dining room, Florida room and 2 car detached garage. The original attached garage was turned into a large (18x18) 4th bedroom. Total sq. feet is 2,133. Located near...

- 4 beds
- 2 baths
- Single Family