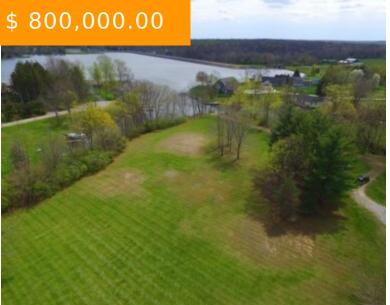

# 290 LAKENGREN DR, EATON, OH 45320, USA

https://www.flourishteam.com

290 Lakengren Dr, Eaton, OH 45320, USA

3.89 acre waterfront property on the widest section of Lake Lakengren. This incredible opportunity to own one of the largest waterfront lots in Lakengren is a one-of-a-kind situation. The land was part of the Ratliff family farm that was located in what is now the southern portion of the lake...