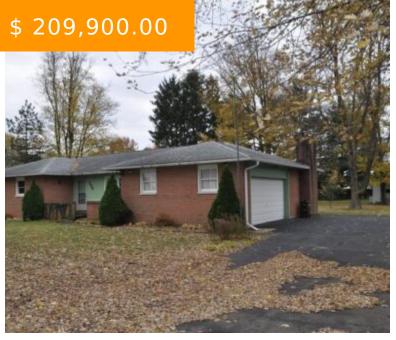

# 290 W PINEHURST DR, TIPP CITY, OH 45371, USA

https://www.flourishteam.com

290 W Pinehurst Dr, Tipp City, OH 45371,

Brick ranch in Tipp City with 3 bed/2 Bath. 2 car attached garage and sunroom. Hardwood floors and BIG closets are a treat for this style of home. With .74 acres and 2 storage buildings, there is lots of outdoor flexibility. The master bath and kitchen have been updated. This...

- 3 beds
- 2 baths
- Single Family

#### **BASIC FACTS**

**Date added:** 11/20/21 **Post Updated:** 2021-11-20 19:23:03

Type: Single Family Status: Active

Bedrooms: 3 Bathrooms: 2

Baths Full: 2 Area: 1492 sq ft

**Acres:** 0.7461 **Lot size:** 32500 sq ft

## **PROPERTY DETAILS**

**Lot Dimensions:** .74 **Parcel Number:** G15020850

Construction Type: Brick Levels: 1 Story