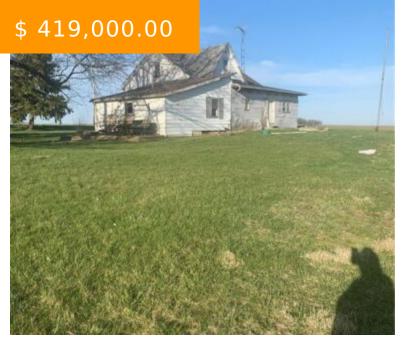

# 2920 HARRISON RD, HOLLANSBURG, OH 45332, USA

https://www.flourishteam.com

2920 Harrison Rd, Hollansburg, OH

welcome to 2920 Harrison Road. With both parcels it is 57 acres. This property has so much to offer. Both parcels are included in the sale of this property. First Parcel offers 32 Acers. 1 acre for Home 22 acres for pasture and 9 acres that are tillable. Second Parcel...

- 3 beds
- 1 bath
- Single Family

#### **BASIC FACTS**

**Date added:** 11/04/21 **Post Updated:** 2021-12-08 19:47:19

Type: Single Family Status: Active

Bedrooms: 3 Bathrooms: 1

Baths Full: 1 Area: 1880 sq ft

**Acres:** 57.0000 **Year built:** 1900