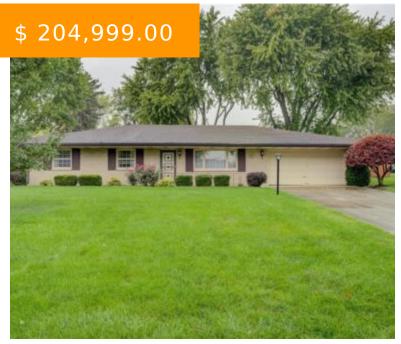

# 294 DOGWOOD DR, GREENVILLE, OH 45331, USA

https://www.flourishteam.com

294 Dogwood Dr, Greenville, OH 45331, USA

3 bedroom 2 bath brick home with Large Living Room, Kitchen-Dining combination. Family room features a Brick Fireplace with gas logs. (Propane tank is leased) The large sunroom is heated and allows for extended living space year round. Fenced in back yard. 2 car attached garage with attic access for...

- 3 beds
- 2 baths
- Single Family

## **BASIC FACTS**

**Date added:** 11/05/21 **Post Updated:** 2021-11-30 19:46:05

**Type:** Single Family **Status:** Active

Bedrooms: 3 Bathrooms: 2

Baths Full: 2 Acres: 0.2810

**Year built:** 1966 **MLS #:** 852310

# **PROPERTY DETAILS**

**Lot Dimensions:** 100 X 125 **Parcel Number:** F27-2-212-25-03-01-11500

Construction Type: Brick Levels: 1 Story

Distressed Property: None Transaction Type: Sale