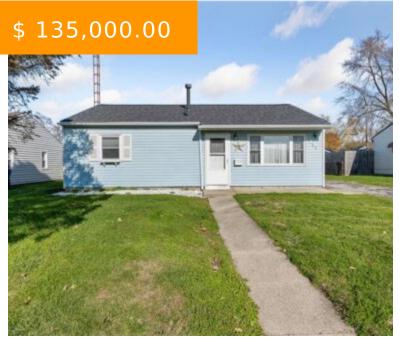

# 295 REDBANK DR, FAIRBORN, OH 45324, USA

https://www.flourishteam.com

295 Redbank Dr, Fairborn, OH 45324, USA

Welcome to 295 Redbank Dr conveniently located in Fairborn minutes from WPAFB, shopping, dining and entertainment. This 3bd/1ba ranch was remodeled 7-8 years ago and a family room (could be 4th bedroom) was added to the back of the home which adds an additional 170 sq ft (986 sq ft...

#### **BASIC FACTS**

**Date added:** 11/05/21 **Post Updated:** 2021-11-17 16:15:06

Type: Single Family Status: Active

Bedrooms: 3 Bathrooms: 1

Baths Full: 1 Area: 816 sq ft

**Acres:** 0.1377 **Lot size:** 6000 sq ft