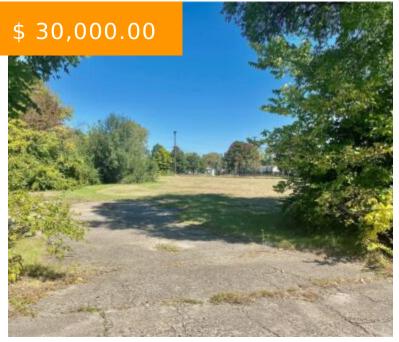

# W 2ND ST, DAYTON, OH 45402, USA

https://www.flourishteam.com

W 2nd St, Dayton, OH 45402. USA

- Acreage
- Land
- Active

#### **BASIC FACTS**

**Date added:** 11/04/21 **Post Updated:** 2021-11-04 21:30:28

**Type:** Acreage **Status:** Active

**Acres:** 0.6795 **MLS #:** 850612

**Listing Contract Date:** 2021-09-30

#### **LOCATION DETAILS**

County Or Parish: Montgomery School District: Dayton

**Directions:** vacant lot on West Second **Zoning:** Commercial

Street behind Charles Drew Health Center.