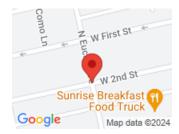

#### **LOCATION DETAILS**

County Or Parish: Montgomery School District: Dayton

**Directions:** vacant lot on West Second **Zoning:** Commercial

Street behind Charles Drew Health Center.