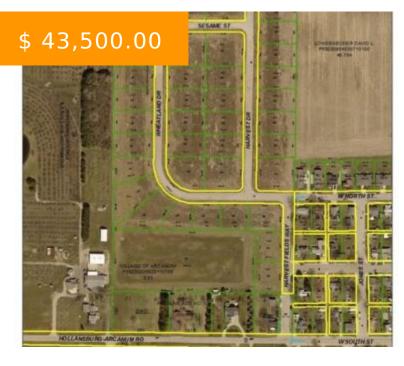

# 3 HARVEST DR, ARCANUM, OH 45304, USA

https://www.flourishteam.com

3 Harvest DR, Arcanum, OH 45304, USA

- Single Family Lot
- Land
- Active

#### **PROPERTY DETAILS**

| Lot Dimensions: .39 acres            | Parcel Number: P59230805020113900 |
|--------------------------------------|-----------------------------------|
| Subdivision Name: Harvest Fields Dev | Aerial YN: 1                      |
| Distressed Property: None            | Transaction Type: Sale            |