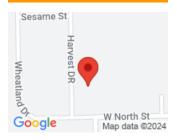

# 3 HARVEST DR, ARCANUM, OH 45304, USA

https://www.flourishteam.com

3 Harvest DR, Arcanum, OH 45304, USA

- Single Family Lot
- Land
- Active

## **LOCATION DETAILS**

| County Or Parish: Darke                | School District: Arcanum-Butler |
|----------------------------------------|---------------------------------|
| Directions: South St to Harvest Fields | Zoning: Residential             |