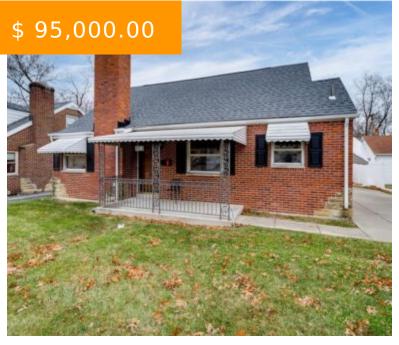

# 30 S SMITHVILLE RD, DAYTON, OH 45431, USA

https://www.flourishteam.com

30 S Smithville Rd, Dayton, OH 45431, USA

Don't miss out on the chance to own a brick cape cod featuring 3 bedrooms and 2 full bathrooms in a location close to everything. Use the extra room upstairs as an office or a 4th bedroom. Enjoy tons of storage with a full basement and a two-car detached garage....

- 3 beds
- 2 baths
- Single Family

#### **BASIC FACTS**

**Date added:** 12/08/21 **Post Updated:** 2021-12-08 19:05:41

Type: Single Family Status: Active

Bedrooms: 3 Bathrooms: 2

Baths Full: 2 Area: 1208 sq ft

**Acres:** 0.1722 **Lot size:** 7501 sq ft

## **PROPERTY DETAILS**

Construction Type: Brick Levels: 1.5 Story

Subdivision Name: City/Dayton Rev Distressed Property: None

Transaction Type: Sale