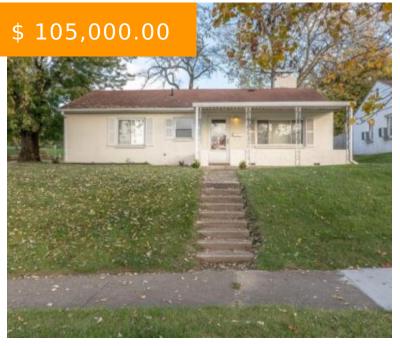

# 302 S WRIGHT AVE, DAYTON, OH 45403, USA

https://www.flourishteam.com

302 S Wright Ave, Dayton, OH 45403,

To settle estate. This ranch offers 3 bedrooms, 1 bath, utility rm, enclosed back patio and detached 2 car garage. Freshly painted interior, new carpet throughout the whole house- Oct 2021. Newer forced air furnace approx 3 years old. New C/A Sept 2021. Move in ready. Fireplace was never used...

- 3 beds
- 1 bath
- Single Family

#### **BASIC FACTS**

**Date added:** 11/05/21 **Post Updated:** 2021-11-05 03:15:33

**Type:** Single Family **Status:** Active

Bedrooms: 3 Bathrooms: 1

Baths Full: 1 Area: 1040 sq ft

**Acres:** 0.2227 **Lot size:** 9701 sq ft