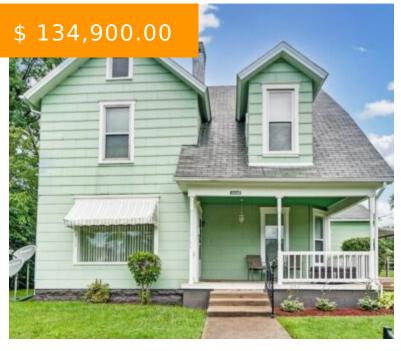

# 304 W EUCLID AVE, SPRINGFIELD, OH 45506, USA

https://www.flourishteam.com

304 W Euclid Ave, Springfield, OH 45506, USA

Instant cashflow opportunity in this 2600 sqft 3 unit property. This property has been meticulously cared for over the years. Two apartments and a 400 sqft barbershop make up the 3 units. The upstairs apartment is currently rented for \$600/month. It is a 1 bed, 1 bath unit with the...

## **BASIC FACTS**

**Date added:** 11/04/21 **Post Updated:** 2021-11-04 14:47:16

Type: Investment Status: Active

Bedrooms: 2 Bathrooms: 2

Baths Full: 1 Baths Half: 1

**Area:** 2636 sq ft **Acres:** 0.1709

**Lot size:** 7446 sq ft **Year built:** 1903

MLS #: 844927 Listing Contract Date: 2021-07-15

# PROPERTY DETAILS

Construction Type: Aluminum, Frame, Stone Levels: 2.5 Story

Subdivision Name: Oakwood Distressed Property: None

Transaction Type: Sale