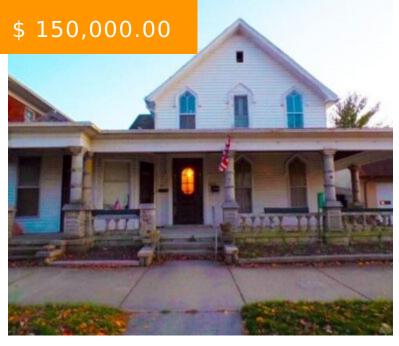

# **305 E MAIN ST, EATON, OH 45320, USA**

https://www.flourishteam.com

305 E Main St, Eaton, OH 45320, USA

This 3,457 sqft. home has so much potential! 4 bedrooms, great room, eat-in kitchen, breakfast area, summer kitchen, two staircases, original natural wood work and so much more! There is also a one-bedroom office/apartment, dinette area with separate entrance. This home is being sold "AS - IS"!

- 4 beds
- 1 bath
- Single Family

#### **BASIC FACTS**

**Date added:** 11/25/21 **Post Updated:** 2021-11-27 19:05:35

**Type:** Single Family **Status:** Active

Bedrooms: 4 Bathrooms: 1

Baths Full: 1 Area: 3457 sq ft

**Acres:** 0.2273 **Lot size:** 9900 sq ft