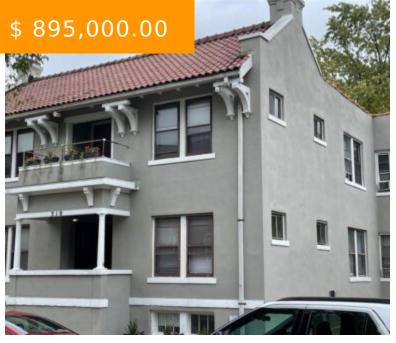

# 308 S PATTERSON BLVD, DAYTON, OH 45402, USA

https://www.flourishteam.com

308 S Patterson Blvd, Dayton, OH 45402, USA

This property consists of nine 1 bedroom, 1 bath apartments. Ideally located in Dayton's Historical Oregon District known for it's fine restaurants and night life. Also located near Dayton's CBD. Currently 89% occupied. The seller is leaving one unit vacant for easy showing. Tenants pay electric. Owner pays heat, water,...

- 9 beds
- 9 baths
- 5+ Units

#### **BASIC FACTS**

**Date added:** 11/17/21 **Post Updated:** 2021-11-17 10:26:03

Type: 5+ Units Status: Active

**Bedrooms:** 9 **Bathrooms:** 9

Baths Full: 9 Area: 7968 sq ft

**Acres:** 0.1500 **Lot size:** 6534 sq ft