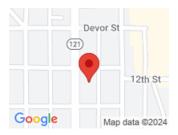

## **LOCATION DETAILS**

| County Or Parish: Darke                    | School District: Greenville |
|--------------------------------------------|-----------------------------|
| Directions: Us Rt 36 into Greenville,      | Zoning: Residential         |
| becomes Martin St. turn Left on Washington |                             |